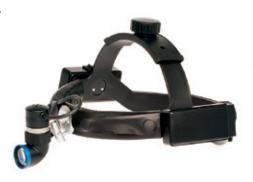

#### **▶** 08-795-S

LED head light, high precision light spot, wireless, basic model with **built in battery**, including charger 10-10795

White headband

#### **10-10795**

Charger