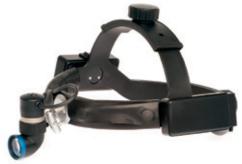

#### ▶ 08-796-S-1

LED head light, best for short time use (e.g. ENT), high precision light spot, wireless, basic model with 1x changeable battery, including charger 10-10795

#### ► 08-806-S-1

Same as 08-796-S-1 but smooth headband for long procedures, touch dimmer, switch off automatic