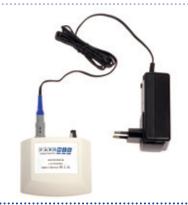

## High-end-line .....

## Extreme Powerful Light

#### **▶** 08-815

High performance, focusable headlight with High-Power-LED. Wireless, light weight, comfortable headlight with two interchangeable LiPo battery packs at the headband for working up to 7 hours and more.

Adjustable light intensity by "Touch dimmer"



#### **▶ 10-10815**

Charger for 2x LiPo battery



#### **▶** 08-205-815

LiPo battery pack, 2x included



## Light weight and high performance

#### **▶** 08-825

High performance, focusable headlight with High-Power-LED; no batteries at the headband for lowest weight and highest comfort. LiPo battery pack with belt clip, adjustable light intensity by "Touch dimmer"



#### **10-10780**

Charger for LiPo battery pack

#### **▶** 08-205-825

LiPo battery pack, 1x included