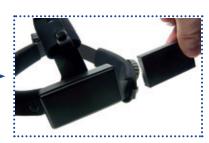

## Easy and quickly battery change

Easy and fast battery change

#### **▶** 08-797-S

LED head light, high precision light spot, wireless, basic model with easily **interchangeable battery**, including charger 10-10795

LiPo battery pack, 1x included

#### Automatic On/Off Switch

Touch dimmer Easy hygenic cleaning, no knob

Easy and fast battery change