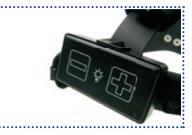

## Comfort-line.....

Touch dimmer, switch off automatic, robust headband for short time use (e.g. ENT)

#### Automatic On/Off Switch

Touch dimmer Easy hygenic cleaning, no knob

Easy and fast battery change

Adjustable light intensity by "Touch dimmer"

#### **▶** 08-825

High performance, focusable headlight with High-Power-LED; no batteries at the headband for lowest weight and highest comfort. LiPo battery pack with belt clip, adjustable light intensity by "Touch dimmer"