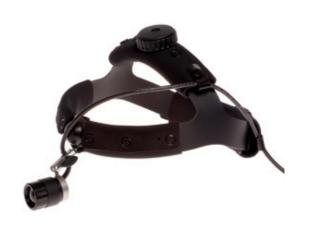

#### **▶** 08-815

High performance, focusable headlight with High-Power-LED. Wireless, light weight, comfortable headlight with two interchangeable LiPo battery packs at the headband for working up to 7 hours and more.

Adjustable light intensity by "Touch dimmer"

#### **▶** 08-205-815

LiPo battery pack, 2x included