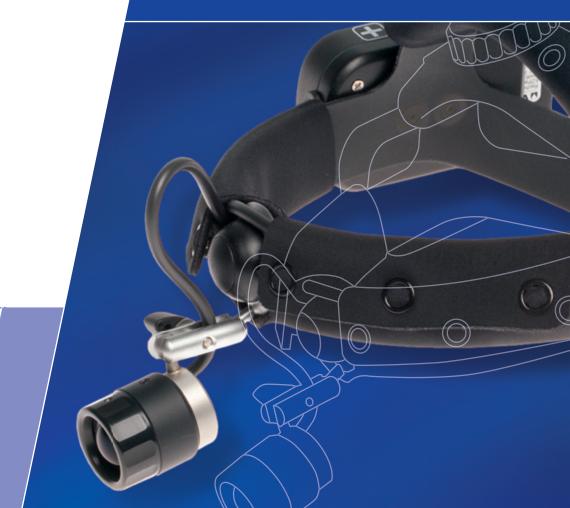

#### **▶** 08-815

High performance, focusable headlight with High-Power-LED. Wireless, light weight, comfortable headlight with two interchangeable LiPo battery packs at the headband for working up to 7 hours and more.

Adjustable light intensity by "Touch dimmer"

#### **▶ 10-10815**

Charger for 2x LiPo battery

#### **▶** 08-205-815

LiPo battery pack, 2x included