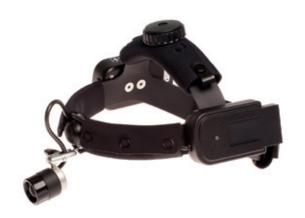

#### **▶** 08-797-S

LED head light, high precision light spot, wireless, basic model with easily **interchangeable battery**, including charger 10-10795

LiPo battery pack, 1x included

#### **10-10815**

Charger for 2x LiPo battery Option; not included