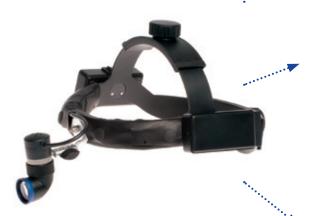

# High power

LED-Stirnleuchten

LED headlights

www.faromed.de

## Comfort-line.....

Touch dimmer, switch off automatic, robust headband for short time use (e.g. ENT)

#### Automatic On/Off Switch

Touch dimmer Easy hygenic cleaning, no knob

Easy and fast battery change

#### ▶ 08-796-S-1

LED head light, best for short time use (e.g. ENT), high precision light spot, wireless, basic model with 1x changeable battery, including charger 10-10795

#### ► 08-806-S-1

Same as 08-796-S-1 but smooth headband for long procedures, touch dimmer, switch off automatic