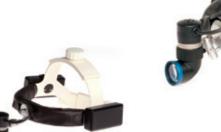

#### **▶** 08-795-S

LED head light, high precision light spot, wireless, basic model with **built in battery**, including charger 10-10795

White headband

#### **10-10795**

Charger